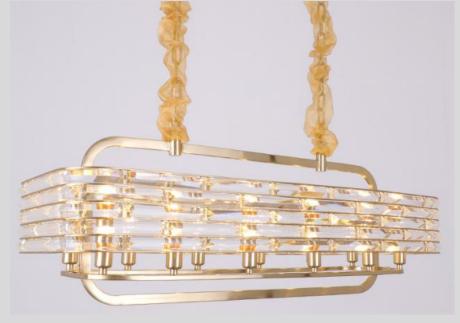

DXL2006 Size: D78" x H78"

DXL1882 Size:L196"xW137"

DXL1883 Size:L78"xW39"

DXL1560 Size:L228"xW94"

DXL1561 Size:L65"xW31"

DXL1885 Size:D1.6"xH13"

DXL1527 Size:L125"xW70"

DXL1528 Size:L314"xW157"