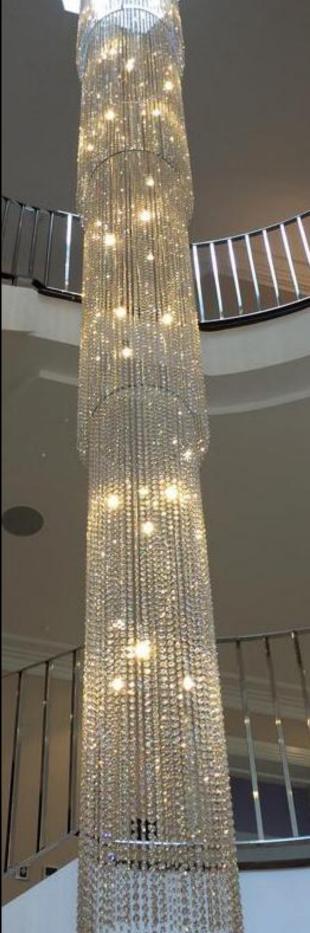

DXL2006 Size: D78" x H78"

DXL1882 Size:L196"xW137"

DXL1883 Size:L78"xW39"

DXL1560 Size:L228"xW94"

DXL1561 Size:L65"xW31"

DXL1885 Size:D1.6"xH13"

DXL1527 Size:L125"xW70"

DXL1528 Size:L314"xW157"