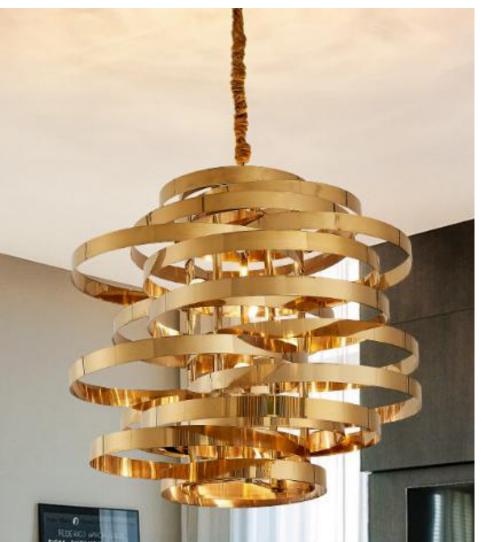

DXL2006 Size: D78" x H78"

DXL1882 Size:L196"xW137"

DXL1883 Size:L78"xW39"

DXL1560 Size:L228"xW94"

DXL1561 Size:L65"xW31"

DXL1885 Size:D1.6"xH13"

DXL1527 Size:L125"xW70"

DXL1528 Size:L314"xW157"