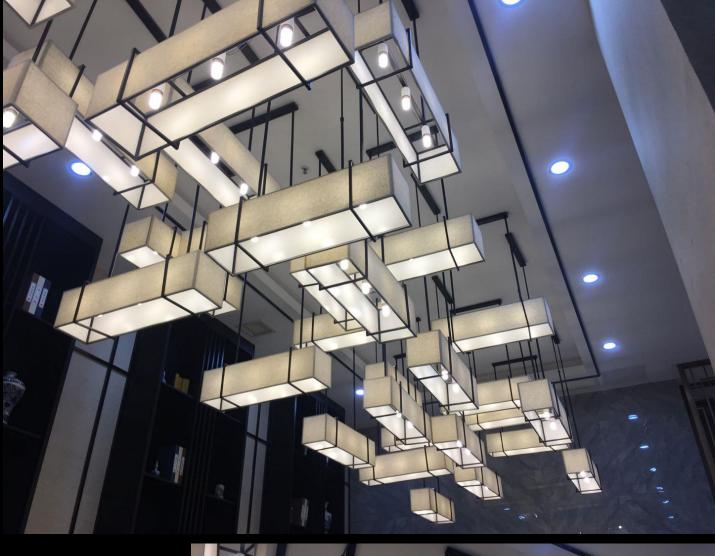

its their vision. We use a wide range of materials, from glass and metal to wood and fabric, to craft custom lighting fixtures that are both elegant and durable.

Our expertise in lighting design, combined with technical knowledge of electrical systems and safety regulations, ensures that our products are not only beautiful but also safe and reliable. We employ innovative techniques and cutting-edge technology to create lighting solutions that are energy-efficient and environmentally friendly.

In short, as manufacturer of custom lighting are true artisans who bring creativity and expertise to the world of lighting design. Our commitment to quality, attention to detail, and dedication to our clients make us different from other lighting solution providers.



DXL-1528 L: 314" X W: 157"





DXL1550 L: 314" x W: 137"





**DXL1518** 

L: 196" x W: 118" x 1377

DXL1519 D: 59" x H: 393"





DXL1529 L: 275" x W: 157"



DXL1530 L: 188" x W: 110"



DXL1526 Size: 3937"





DXL2006 Size: D78" x H78"





DXL1882 Size:L196"xW137"







DXL1883 Size:L78"xW39"





DXL1560 Size:L228"xW94"

DXL1561 Size:L65"xW31"







DXL1885 Size:D1.6"xH13"





DXL1527 Size:L125"xW70"

DXL1528 Size:L314"xW157"











DXL 1886 Size:D78" x 177"





DXL 1797 Size:L137" x W59" x H23"























DXL1983 Size:D59"xH98"





DXL1987 Size:D59"xH120"



Size:D59"xH137"





DXC1855 Size:D47"xH39"

DXC1856 Size:D39"xH47"



DXC1811 Size:L47"xW19"

DXC1812 Size:D23"xH9.0"





DXC1813 Size:D31"xH9.8"