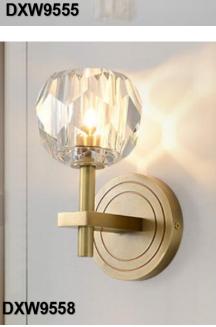

ting solution providers.



DXL-1528 L: 314" X W: 157"





DXL1550 L: 314" x W: 137"





**DXL1518** 

L: 196" x W: 118" x 1377

DXL1519 D: 59" x H: 393"





DXL1529 L: 275" x W: 157"



DXL1530 L: 188" x W: 110"



DXL1526 Size: 3937"





DXL2006 Size: D78" x H78"





DXL1882 Size:L196"xW137"







DXL1883 Size:L78"xW39"





DXL1560 Size:L228"xW94"

DXL1561 Size:L65"xW31"







DXL1885 Size:D1.6"xH13"





DXL1527 Size:L125"xW70"

DXL1528 Size:L314"xW157"











DXL 1886 Size:D78" x 177"





DXL 1797 Size:L137" x W59" x H23"























DXL1983 Size:D59"xH98"





DXL1987 Size:D59"xH120"



Size:D59"xH137"





DXC1855 Size:D47"xH39"

DXC1856 Size:D39"xH47"



DXC1811 Size:L47"xW19"

DXC1812 Size:D23"xH9.0"





DXC1813 Size:D31"xH9.8"