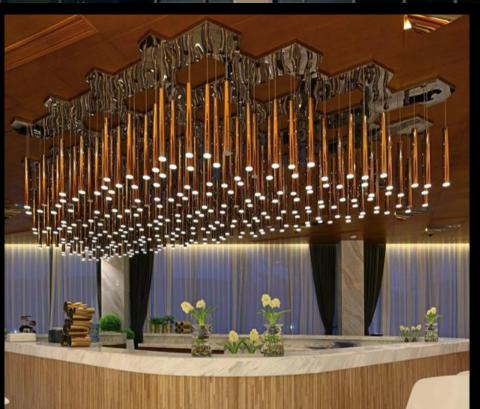

DXL2006 Size: D78" x H78"

DXL1882 Size:L196"xW137"

DXL1883 Size:L78"xW39"

DXL1560 Size:L228"xW94"

DXL1561 Size:L65"xW31"

DXL1885 Size:D1.6"xH13"

DXL1527 Size:L125"xW70"

DXL1528 Size:L314"xW157"