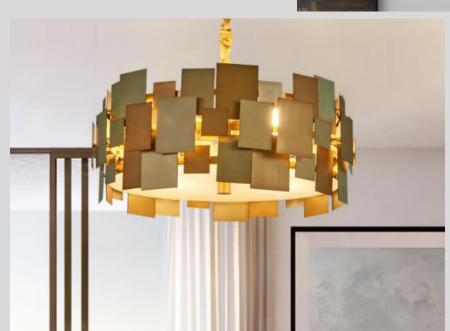

DXL2006 Size: D78" x H78"

DXL1882 Size:L196"xW137"

DXL1883 Size:L78"xW39"

DXL1560 Size:L228"xW94"

DXL1561 Size:L65"xW31"

DXL1885 Size:D1.6"xH13"

DXL1527 Size:L125"xW70"

DXL1528 Size:L314"xW157"