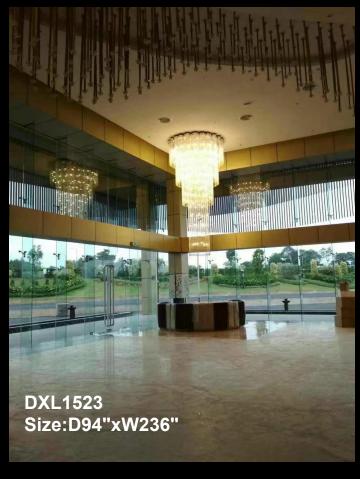

DXL-1528 L: 314" X W: 157"

DXL1550 L: 314" x W: 137"

**DXL1518** 

L: 196" x W: 118" x 1377

DXL1519 D: 59" x H: 393"

DXL1529 L: 275" x W: 157"

DXL1530 L: 188" x W: 110"

DXL1526 Size: 3937"