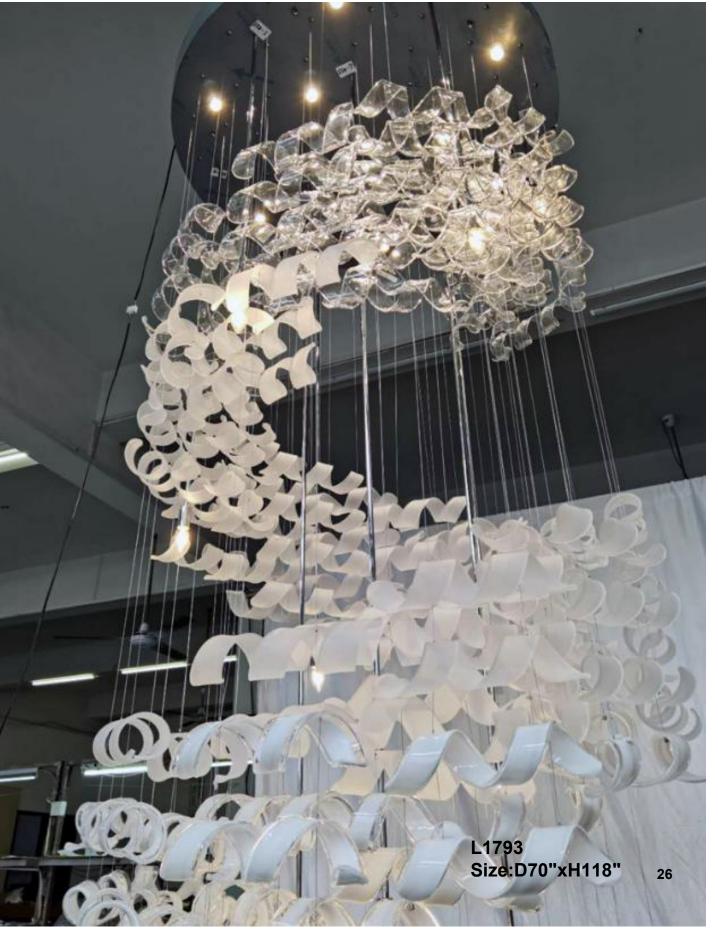

DXL 1886 Size:D78" x 177"

DXL 1797 Size:L137" x W59" x H23"

DXL1983 Size:D59"xH98"

DXL1987 Size:D59"xH120"

Size:D59"xH137"

DXC1855 Size:D47"xH39"

DXC1856 Size:D39"xH47"

DXC1811 Size:L47"xW19"