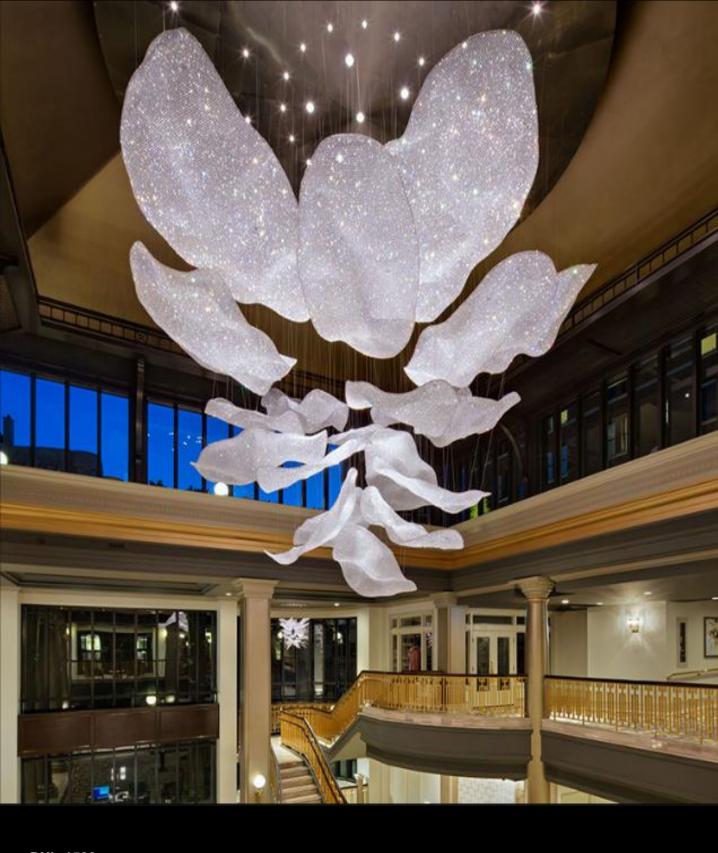

DXL2006 Size: D78" x H78"

DXL1882 Size:L196"xW137"

DXL1883 Size:L78"xW39"

DXL1560 Size:L228"xW94"

DXL1561 Size:L65"xW31"

DXL1885 Size:D1.6"xH13"

DXL1527 Size:L125"xW70"

DXL1528 Size:L314"xW157"