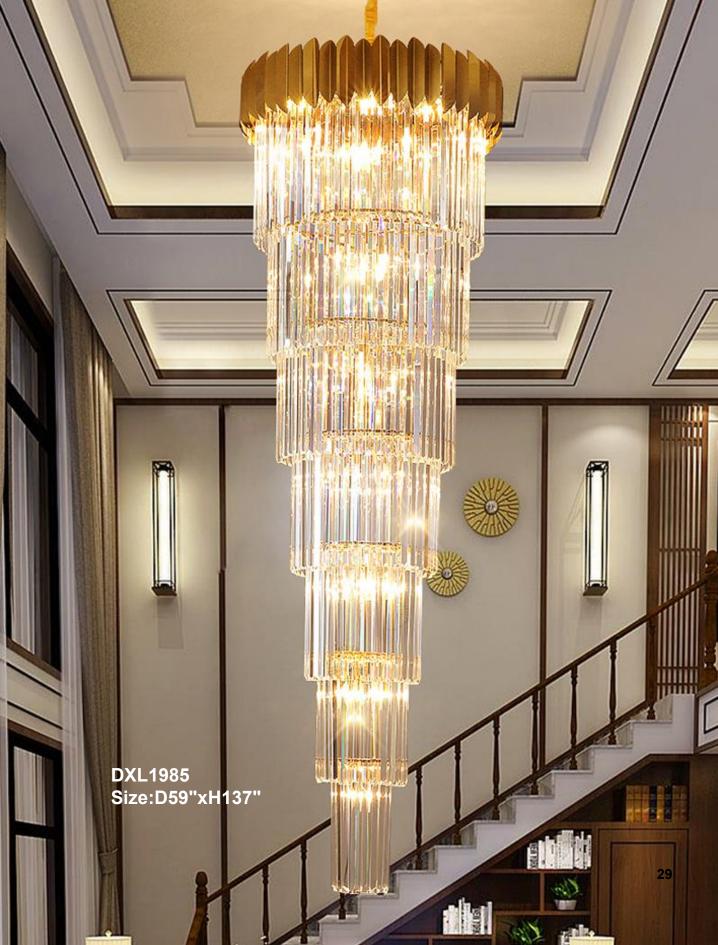

DXL 1886 Size:D78" x 177"

DXL 1797 Size:L137" x W59" x H23"

DXL1983 Size:D59"xH98"

DXL1987 Size:D59"xH120"

Size:D59"xH137"

DXC1855 Size:D47"xH39"

DXC1856 Size:D39"xH47"

DXC1811 Size:L47"xW19"