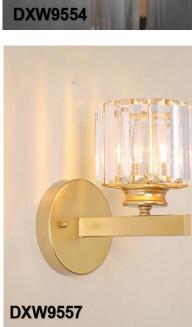

ghting solution providers.



DXL-1528 L: 314" X W: 157"





DXL1550 L: 314" x W: 137"





**DXL1518** 

L: 196" x W: 118" x 1377

DXL1519 D: 59" x H: 393"





DXL1529 L: 275" x W: 157"



DXL1530 L: 188" x W: 110"



DXL1526 Size: 3937"





DXL2006 Size: D78" x H78"





DXL1882 Size:L196"xW137"







DXL1883 Size:L78"xW39"





DXL1560 Size:L228"xW94"

DXL1561 Size:L65"xW31"







DXL1885 Size:D1.6"xH13"





DXL1527 Size:L125"xW70"

DXL1528 Size:L314"xW157"











DXL 1886 Size:D78" x 177"





DXL 1797 Size:L137" x W59" x H23"























DXL1983 Size:D59"xH98"





DXL1987 Size:D59"xH120"



Size:D59"xH137"





DXC1855 Size:D47"xH39"

DXC1856 Size:D39"xH47"



DXC1811 Size:L47"xW19"

DXC1812 Size:D23"xH9.0"





DXC1813 Size:D31"xH9.8"