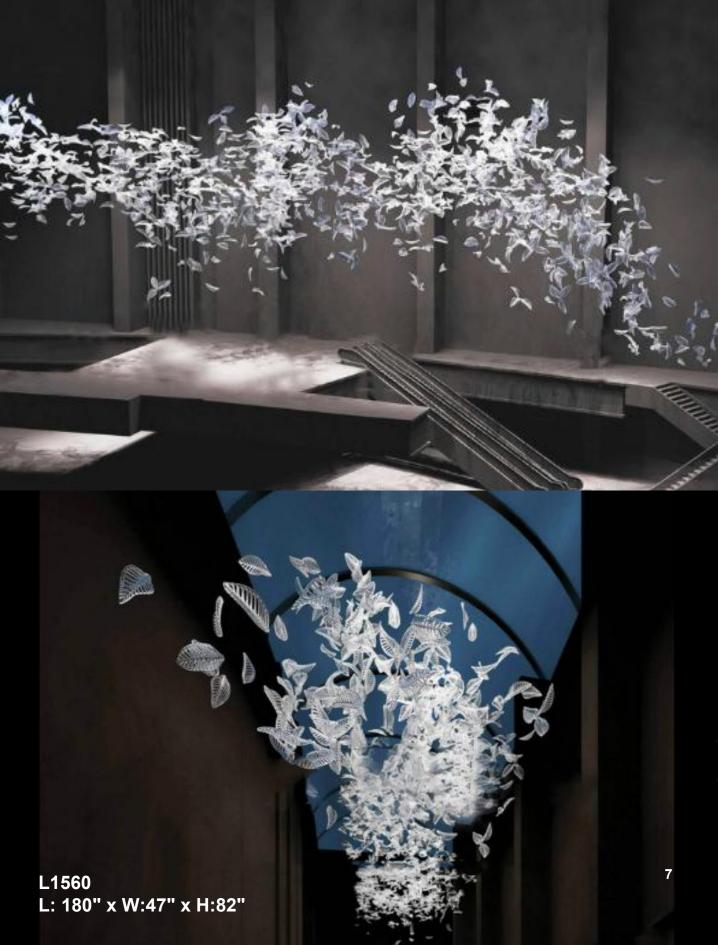

DXL2006 Size: D78" x H78"

DXL1882 Size:L196"xW137"

DXL1883 Size:L78"xW39"

DXL1560 Size:L228"xW94"

DXL1561 Size:L65"xW31"

DXL1885 Size:D1.6"xH13"

DXL1527 Size:L125"xW70"

DXL1528 Size:L314"xW157"