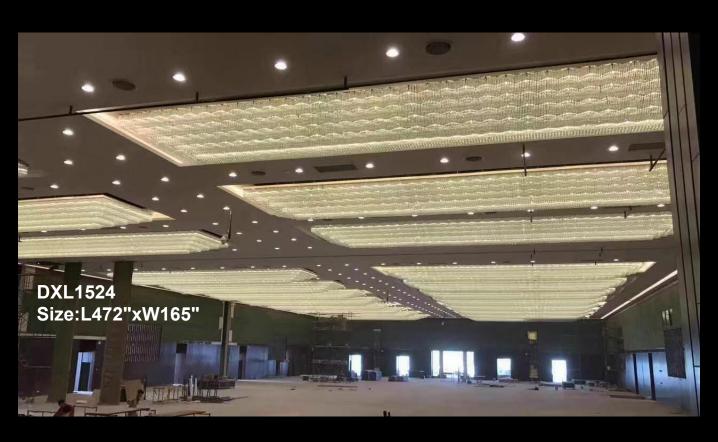

DXL-1528 L: 314" X W: 157"

DXL1550 L: 314" x W: 137"

**DXL1518** 

L: 196" x W: 118" x 1377

DXL1519 D: 59" x H: 393"

DXL1529 L: 275" x W: 157"

DXL1530 L: 188" x W: 110"

DXL1526 Size: 3937"