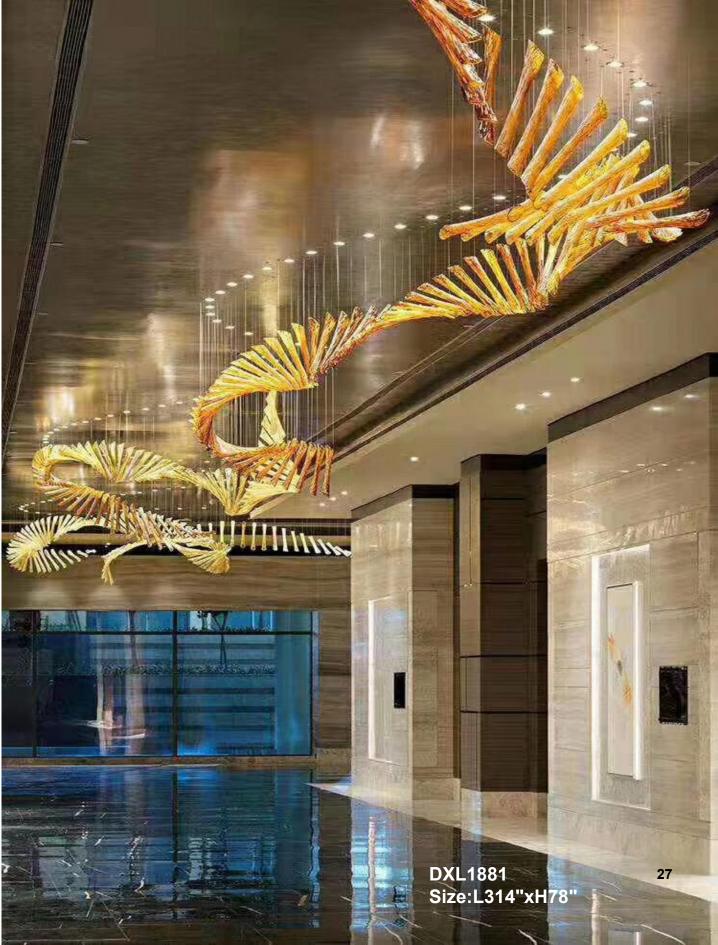

DXL2006 Size: D78" x H78"

DXL1882 Size:L196"xW137"

DXL1883 Size:L78"xW39"

DXL1560 Size:L228"xW94"

DXL1561 Size:L65"xW31"

DXL1885 Size:D1.6"xH13"

DXL1527 Size:L125"xW70"

DXL1528 Size:L314"xW157"