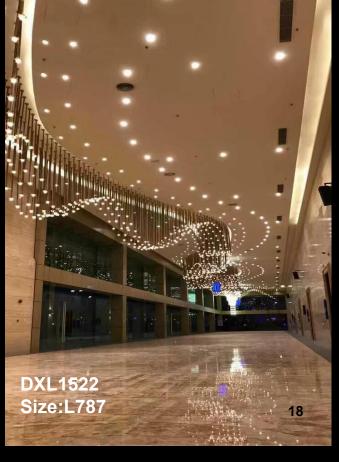

DXL2006 Size: D78" x H78"

DXL1882 Size:L196"xW137"

DXL1883 Size:L78"xW39"

DXL1560 Size:L228"xW94"

DXL1561 Size:L65"xW31"

DXL1885 Size:D1.6"xH13"

DXL1527 Size:L125"xW70"

DXL1528 Size:L314"xW157"