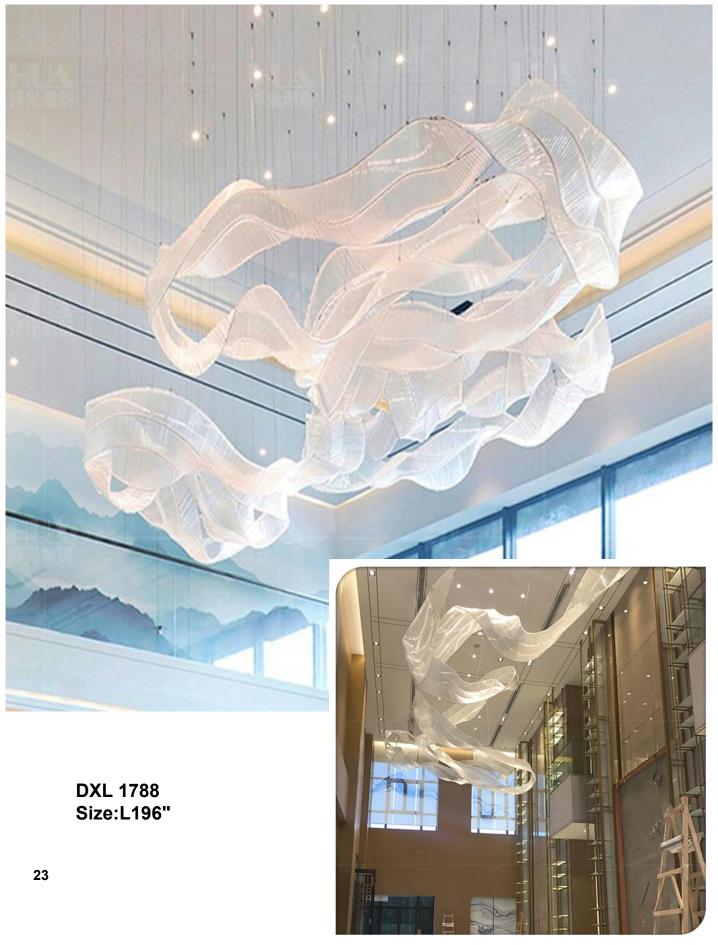

DXL-1528 L: 314" X W: 157"

DXL1550 L: 314" x W: 137"

**DXL1518** 

L: 196" x W: 118" x 1377

DXL1519 D: 59" x H: 393"

DXL1529 L: 275" x W: 157"

DXL1530 L: 188" x W: 110"

DXL1526 Size: 3937"