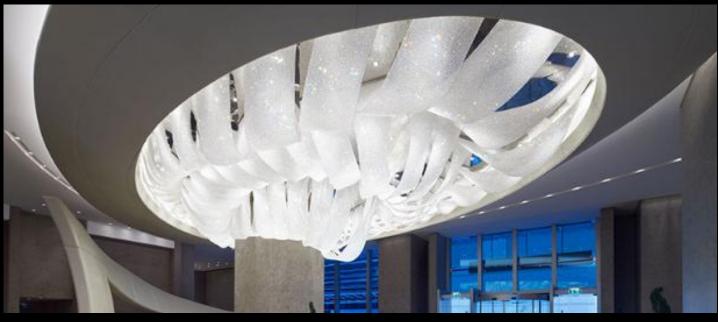

DXL-1528 L: 314" X W: 157"

DXL1550 L: 314" x W: 137"

**DXL1518** 

L: 196" x W: 118" x 1377

DXL1519 D: 59" x H: 393"

DXL1529 L: 275" x W: 157"

DXL1530 L: 188" x W: 110"

DXL1526 Size: 3937"