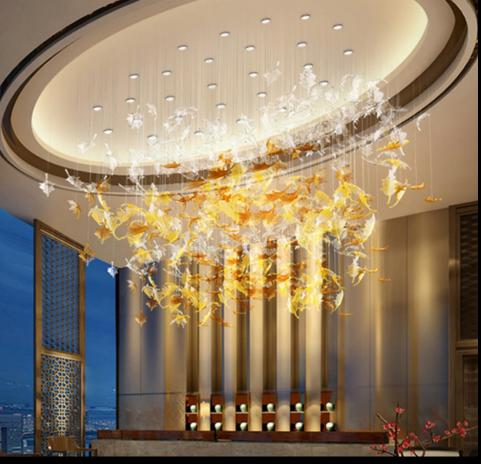

DXL2006 Size: D78" x H78"

DXL1882 Size:L196"xW137"

DXL1883 Size:L78"xW39"

DXL1560 Size:L228"xW94"

DXL1561 Size:L65"xW31"

DXL1885 Size:D1.6"xH13"

DXL1527 Size:L125"xW70"

DXL1528 Size:L314"xW157"