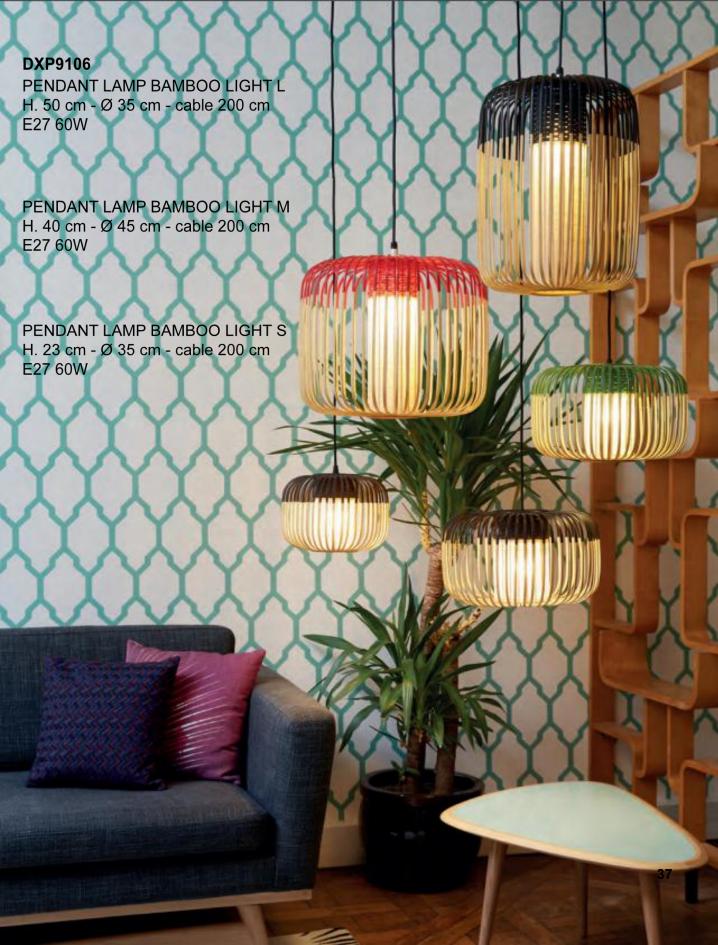

olution providers.



DXL-1528 L: 314" X W: 157"





DXL1550 L: 314" x W: 137"





**DXL1518** 

L: 196" x W: 118" x 1377

DXL1519 D: 59" x H: 393"





DXL1529 L: 275" x W: 157"



DXL1530 L: 188" x W: 110"



DXL1526 Size: 3937"





DXL2006 Size: D78" x H78"





DXL1882 Size:L196"xW137"







DXL1883 Size:L78"xW39"





DXL1560 Size:L228"xW94"

DXL1561 Size:L65"xW31"







DXL1885 Size:D1.6"xH13"





DXL1527 Size:L125"xW70"

DXL1528 Size:L314"xW157"











DXL 1886 Size:D78" x 177"





DXL 1797 Size:L137" x W59" x H23"























DXL1983 Size:D59"xH98"





DXL1987 Size:D59"xH120"



Size:D59"xH137"





DXC1855 Size:D47"xH39"

DXC1856 Size:D39"xH47"



DXC1811 Size:L47"xW19"

DXC1812 Size:D23"xH9.0"





DXC1813 Size:D31"xH9.8"