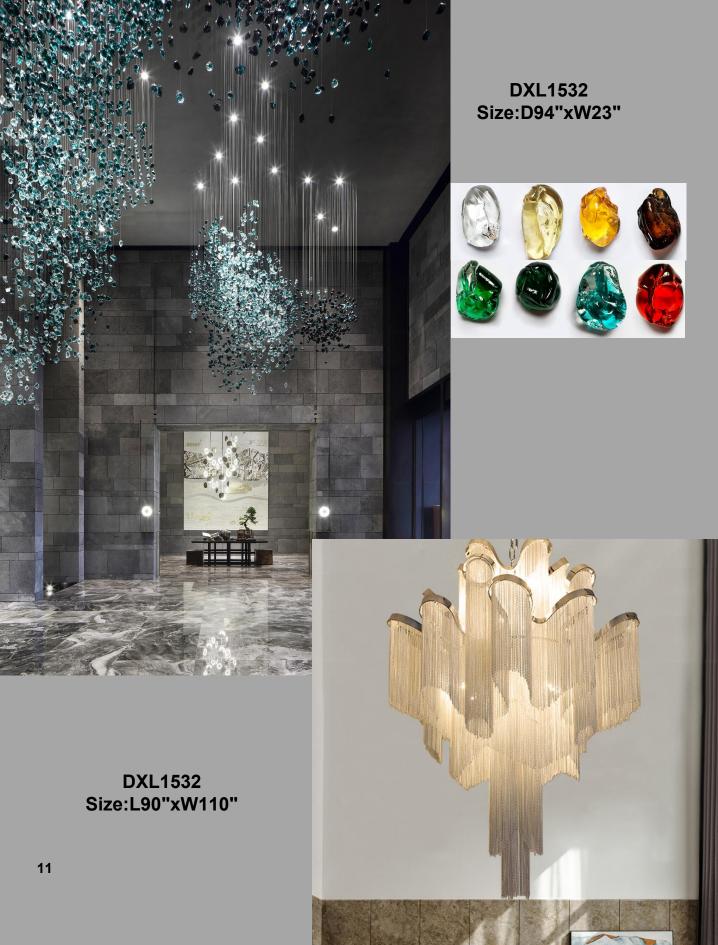

DXL-1528 L: 314" X W: 157"

DXL1550 L: 314" x W: 137"

**DXL1518** 

L: 196" x W: 118" x 1377

DXL1519 D: 59" x H: 393"

DXL1529 L: 275" x W: 157"

DXL1530 L: 188" x W: 110"

DXL1526 Size: 3937"