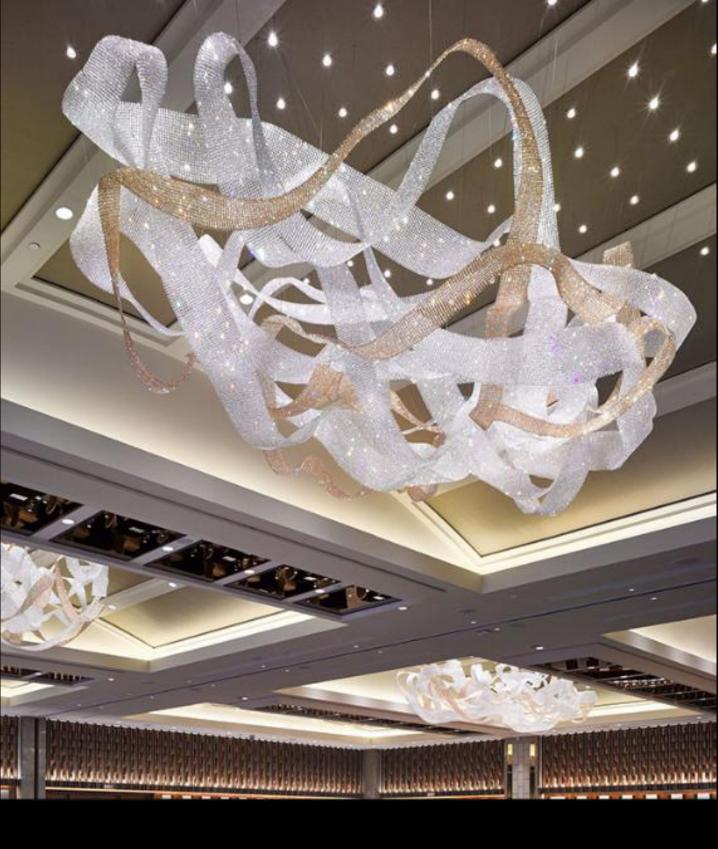

DXL2006 Size: D78" x H78"

DXL1882 Size:L196"xW137"

DXL1883 Size:L78"xW39"

DXL1560 Size:L228"xW94"

DXL1561 Size:L65"xW31"

DXL1885 Size:D1.6"xH13"

DXL1527 Size:L125"xW70"

DXL1528 Size:L314"xW157"