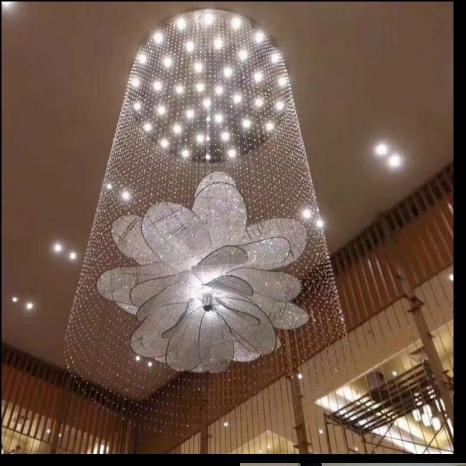

DXL2006 Size: D78" x H78"

DXL1882 Size:L196"xW137"

DXL1883 Size:L78"xW39"

DXL1560 Size:L228"xW94"

DXL1561 Size:L65"xW31"

DXL1885 Size:D1.6"xH13"

DXL1527 Size:L125"xW70"

DXL1528 Size:L314"xW157"