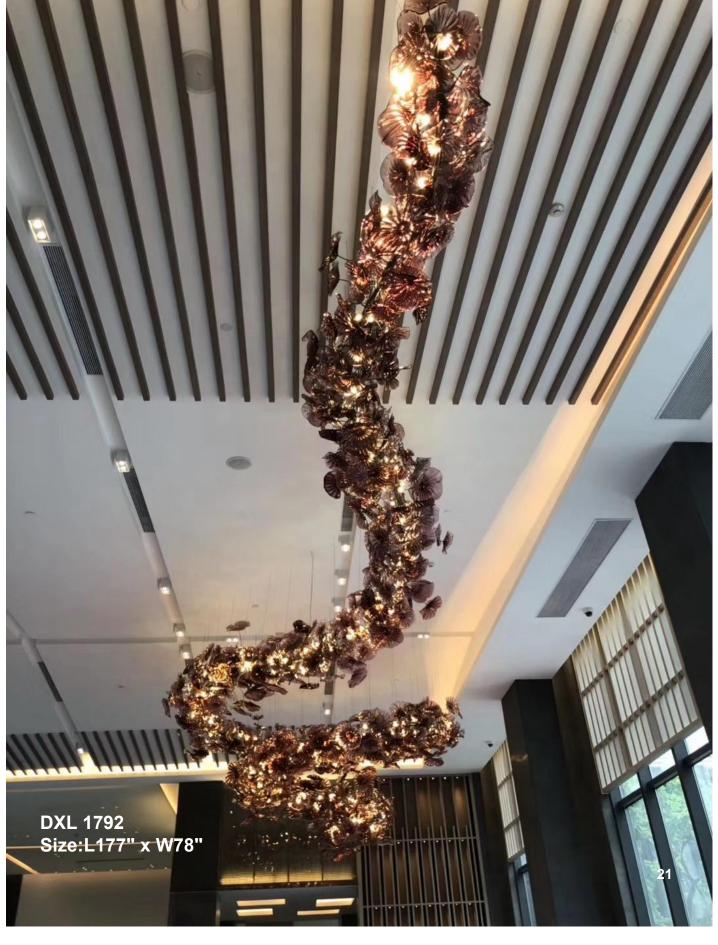

endly.

In short, as manufacturer of custom lighting are true artisans who bring creativity and expertise to the world of lighting design. Our commitment to quality, attention to detail, and dedication to our clients make us different from other lighting solution providers.



DXL-1528 L: 314" X W: 157"





DXL1550 L: 314" x W: 137"





**DXL1518** 

L: 196" x W: 118" x 1377

DXL1519 D: 59" x H: 393"





DXL1529 L: 275" x W: 157"



DXL1530 L: 188" x W: 110"



DXL1526 Size: 3937"





DXL2006 Size: D78" x H78"





DXL1882 Size:L196"xW137"







DXL1883 Size:L78"xW39"





DXL1560 Size:L228"xW94"

DXL1561 Size:L65"xW31"







DXL1885 Size:D1.6"xH13"





DXL1527 Size:L125"xW70"

DXL1528 Size:L314"xW157"











DXL 1886 Size:D78" x 177"





DXL 1797 Size:L137" x W59" x H23"























DXL1983 Size:D59"xH98"





DXL1987 Size:D59"xH120"



Size:D59"xH137"





DXC1855 Size:D47"xH39"

DXC1856 Size:D39"xH47"



DXC1811 Size:L47"xW19"

DXC1812 Size:D23"xH9.0"





DXC1813 Size:D31"xH9.8"