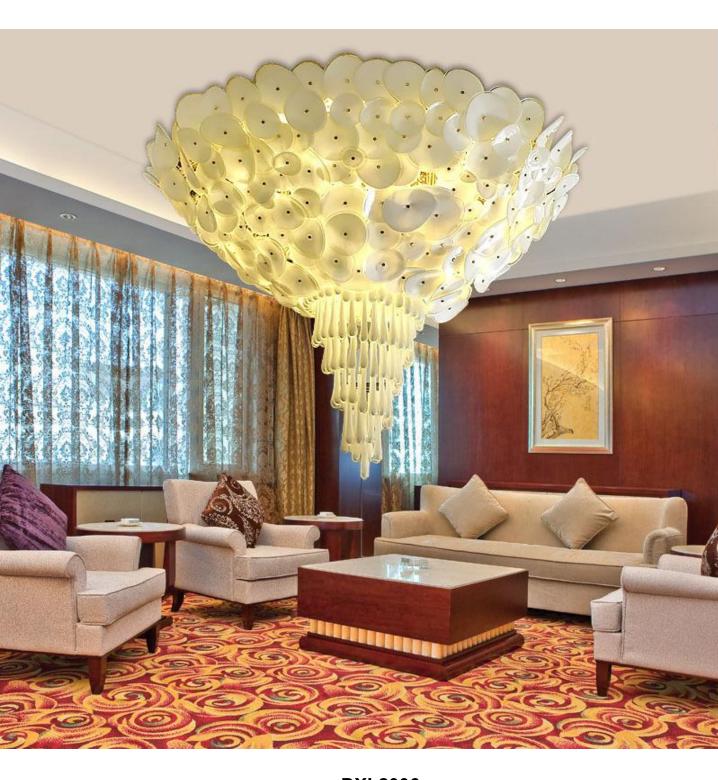

DXL2006 Size: D78" x H78"

DXL1882 Size:L196"xW137"

DXL1883 Size:L78"xW39"

DXL1560 Size:L228"xW94"

DXL1561 Size:L65"xW31"

DXL1885 Size:D1.6"xH13"

DXL1527 Size:L125"xW70"

DXL1528 Size:L314"xW157"