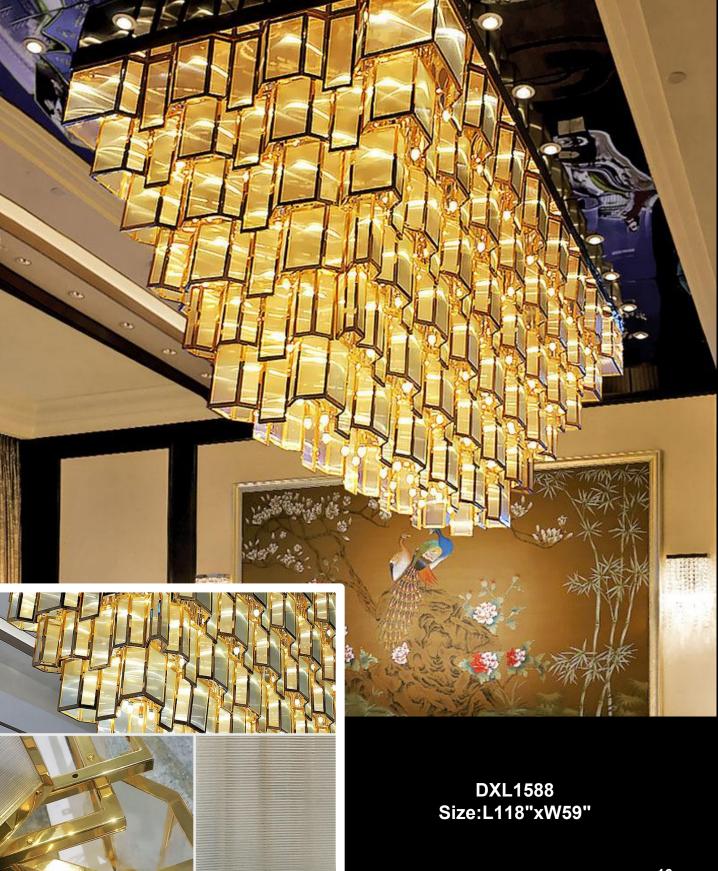

DXL-1528 L: 314" X W: 157"

DXL1550 L: 314" x W: 137"

**DXL1518** 

L: 196" x W: 118" x 1377

DXL1519 D: 59" x H: 393"

DXL1529 L: 275" x W: 157"

DXL1530 L: 188" x W: 110"

DXL1526 Size: 3937"