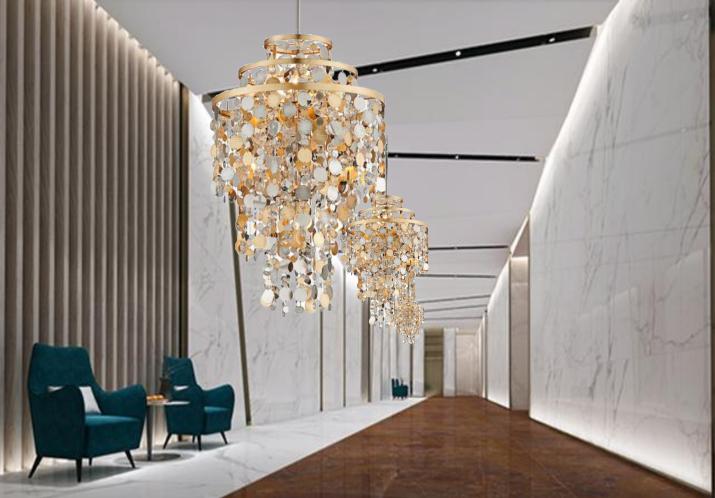

rt, as manufacturer of custom lighting are true artisans who bring creativity and expertise to the world of lighting design. Our commitment to quality, attention to detail, and dedication to our clients make us different from other lighting solution providers.



DXL-1528 L: 314" X W: 157"





DXL1550 L: 314" x W: 137"





**DXL1518** 

L: 196" x W: 118" x 1377

DXL1519 D: 59" x H: 393"





DXL1529 L: 275" x W: 157"



DXL1530 L: 188" x W: 110"



DXL1526 Size: 3937"





DXL2006 Size: D78" x H78"





DXL1882 Size:L196"xW137"







DXL1883 Size:L78"xW39"





DXL1560 Size:L228"xW94"

DXL1561 Size:L65"xW31"







DXL1885 Size:D1.6"xH13"





DXL1527 Size:L125"xW70"

DXL1528 Size:L314"xW157"











DXL 1886 Size:D78" x 177"





DXL 1797 Size:L137" x W59" x H23"























DXL1983 Size:D59"xH98"





DXL1987 Size:D59"xH120"



Size:D59"xH137"





DXC1855 Size:D47"xH39"

DXC1856 Size:D39"xH47"



DXC1811 Size:L47"xW19"

DXC1812 Size:D23"xH9.0"





DXC1813 Size:D31"xH9.8"