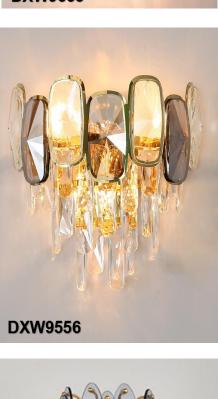

lighting solution providers.



DXL-1528 L: 314" X W: 157"





DXL1550 L: 314" x W: 137"





**DXL1518** 

L: 196" x W: 118" x 1377

DXL1519 D: 59" x H: 393"





DXL1529 L: 275" x W: 157"



DXL1530 L: 188" x W: 110"



DXL1526 Size: 3937"





DXL2006 Size: D78" x H78"





DXL1882 Size:L196"xW137"







DXL1883 Size:L78"xW39"





DXL1560 Size:L228"xW94"

DXL1561 Size:L65"xW31"







DXL1885 Size:D1.6"xH13"





DXL1527 Size:L125"xW70"

DXL1528 Size:L314"xW157"











DXL 1886 Size:D78" x 177"





DXL 1797 Size:L137" x W59" x H23"























DXL1983 Size:D59"xH98"





DXL1987 Size:D59"xH120"



Size:D59"xH137"





DXC1855 Size:D47"xH39"

DXC1856 Size:D39"xH47"



DXC1811 Size:L47"xW19"

DXC1812 Size:D23"xH9.0"





DXC1813 Size:D31"xH9.8"