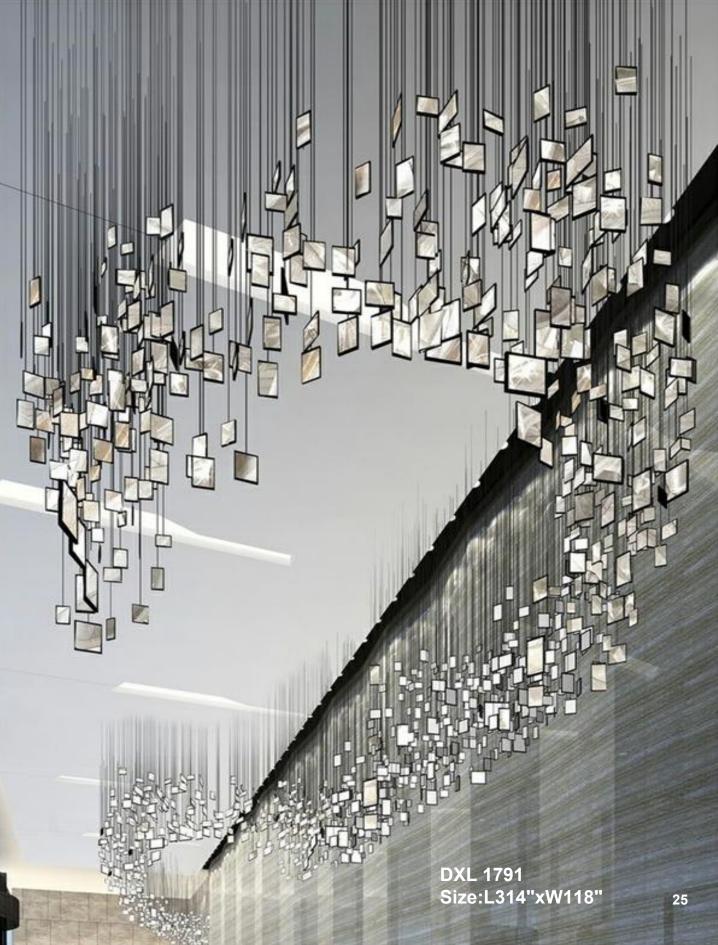

DXL-1528 L: 314" X W: 157"

DXL1550 L: 314" x W: 137"

**DXL1518** 

L: 196" x W: 118" x 1377

DXL1519 D: 59" x H: 393"

DXL1529 L: 275" x W: 157"

DXL1530 L: 188" x W: 110"

DXL1526 Size: 3937"