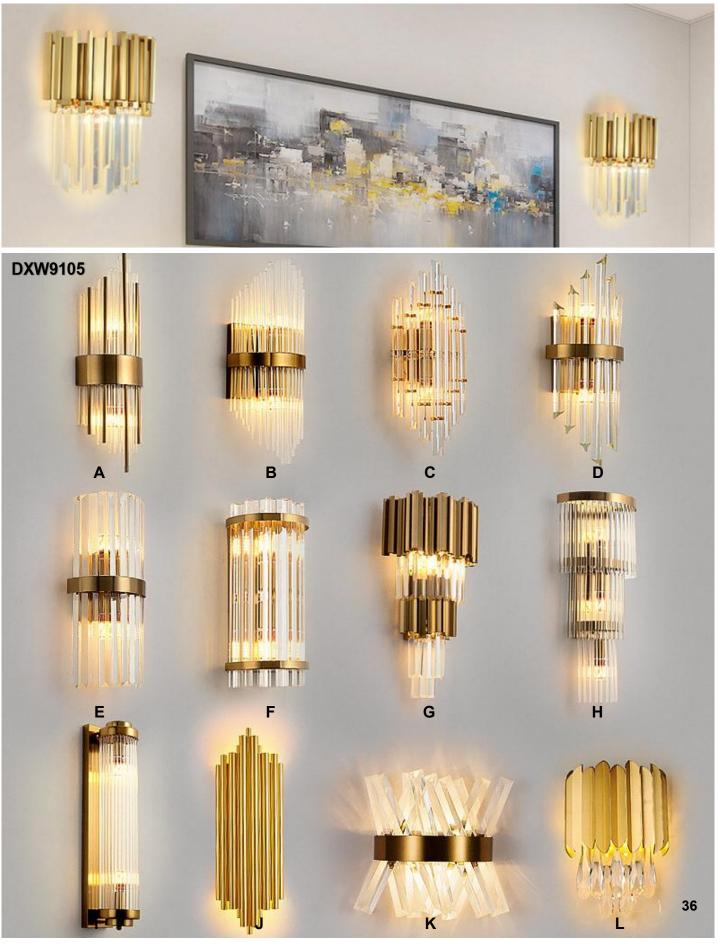

solution providers.



DXL-1528 L: 314" X W: 157"





DXL1550 L: 314" x W: 137"





**DXL1518** 

L: 196" x W: 118" x 1377

DXL1519 D: 59" x H: 393"





DXL1529 L: 275" x W: 157"



DXL1530 L: 188" x W: 110"



DXL1526 Size: 3937"





DXL2006 Size: D78" x H78"





DXL1882 Size:L196"xW137"







DXL1883 Size:L78"xW39"





DXL1560 Size:L228"xW94"

DXL1561 Size:L65"xW31"







DXL1885 Size:D1.6"xH13"





DXL1527 Size:L125"xW70"

DXL1528 Size:L314"xW157"











DXL 1886 Size:D78" x 177"





DXL 1797 Size:L137" x W59" x H23"























DXL1983 Size:D59"xH98"





DXL1987 Size:D59"xH120"



Size:D59"xH137"





DXC1855 Size:D47"xH39"

DXC1856 Size:D39"xH47"



DXC1811 Size:L47"xW19"

DXC1812 Size:D23"xH9.0"





DXC1813 Size:D31"xH9.8"