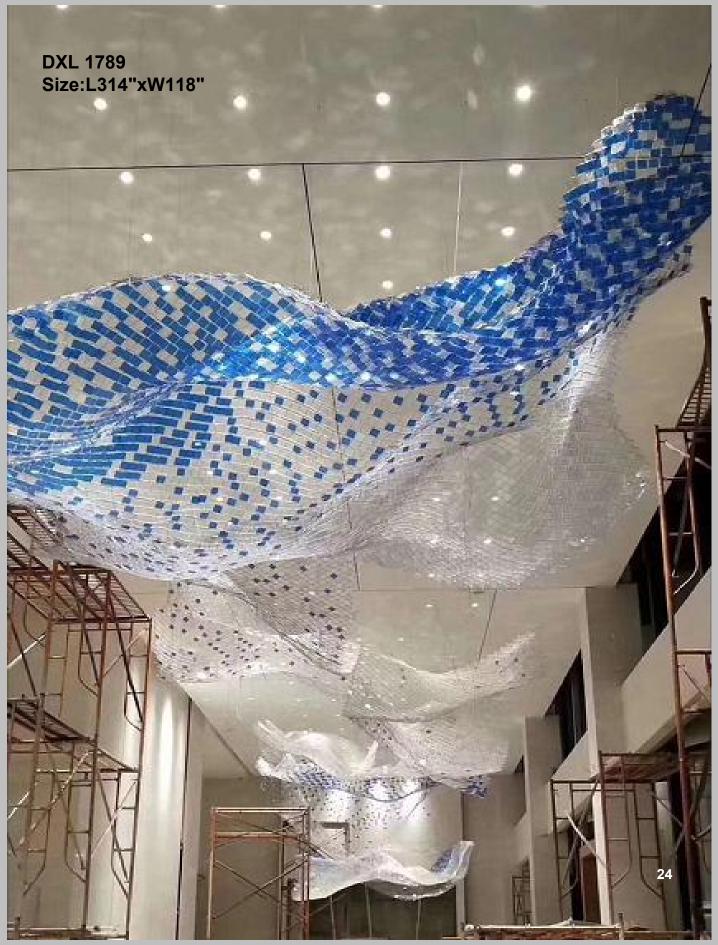

DXL-1528 L: 314" X W: 157"

DXL1550 L: 314" x W: 137"

**DXL1518** 

L: 196" x W: 118" x 1377

DXL1519 D: 59" x H: 393"

DXL1529 L: 275" x W: 157"

DXL1530 L: 188" x W: 110"

DXL1526 Size: 3937"