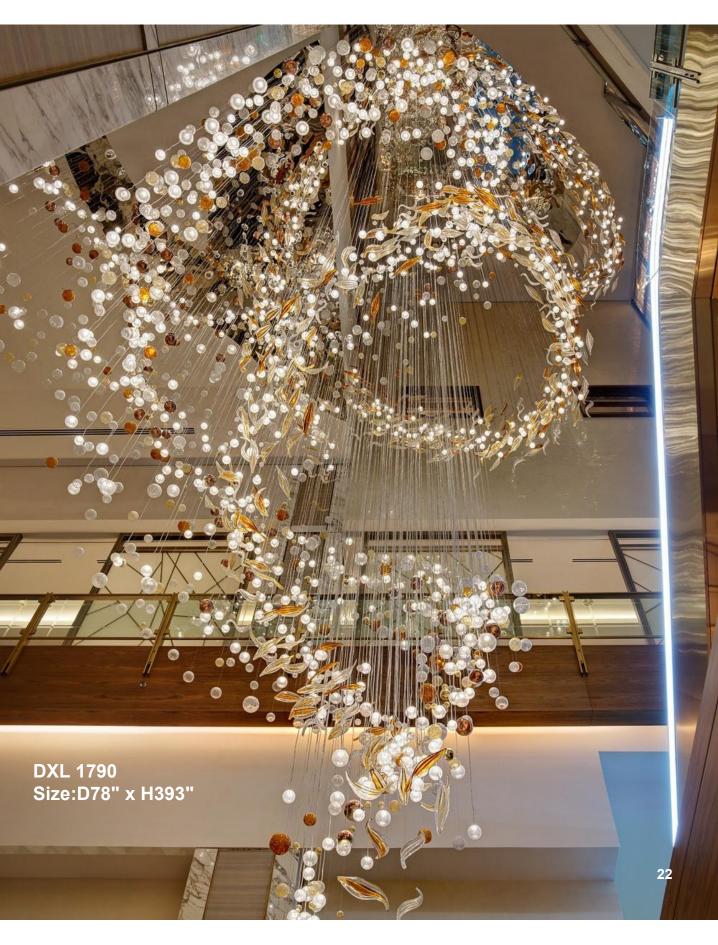

DXL-1528 L: 314" X W: 157"

DXL1550 L: 314" x W: 137"

**DXL1518** 

L: 196" x W: 118" x 1377

DXL1519 D: 59" x H: 393"

DXL1529 L: 275" x W: 157"

DXL1530 L: 188" x W: 110"

DXL1526 Size: 3937"