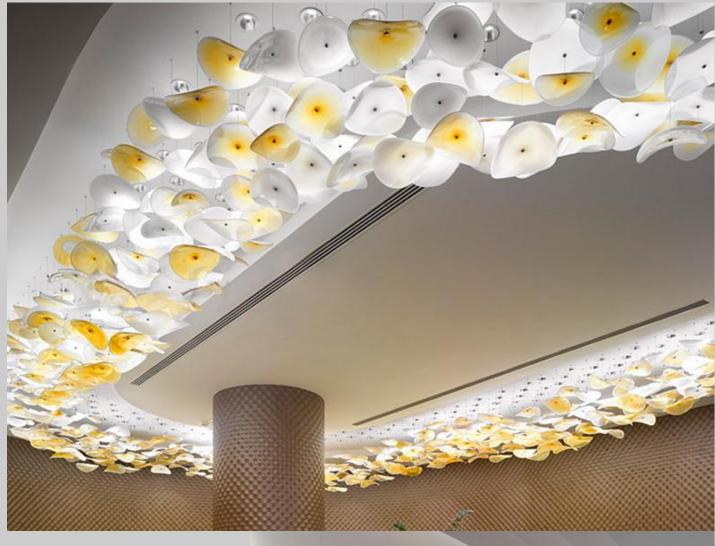

DXL2006 Size: D78" x H78"

DXL1882 Size:L196"xW137"

DXL1883 Size:L78"xW39"

DXL1560 Size:L228"xW94"

DXL1561 Size:L65"xW31"

DXL1885 Size:D1.6"xH13"

DXL1527 Size:L125"xW70"

DXL1528 Size:L314"xW157"