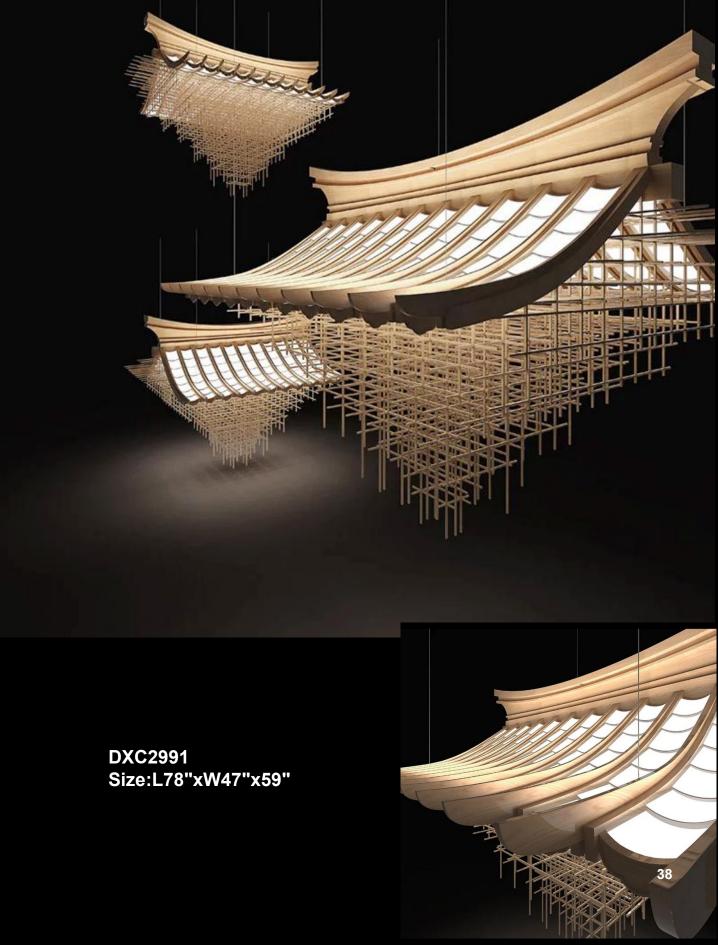

ution providers.



DXL-1528 L: 314" X W: 157"





DXL1550 L: 314" x W: 137"





**DXL1518** 

L: 196" x W: 118" x 1377

DXL1519 D: 59" x H: 393"





DXL1529 L: 275" x W: 157"



DXL1530 L: 188" x W: 110"



DXL1526 Size: 3937"





DXL2006 Size: D78" x H78"





DXL1882 Size:L196"xW137"







DXL1883 Size:L78"xW39"





DXL1560 Size:L228"xW94"

DXL1561 Size:L65"xW31"







DXL1885 Size:D1.6"xH13"





DXL1527 Size:L125"xW70"

DXL1528 Size:L314"xW157"











DXL 1886 Size:D78" x 177"





DXL 1797 Size:L137" x W59" x H23"























DXL1983 Size:D59"xH98"





DXL1987 Size:D59"xH120"



Size:D59"xH137"





DXC1855 Size:D47"xH39"

DXC1856 Size:D39"xH47"



DXC1811 Size:L47"xW19"

DXC1812 Size:D23"xH9.0"





DXC1813 Size:D31"xH9.8"