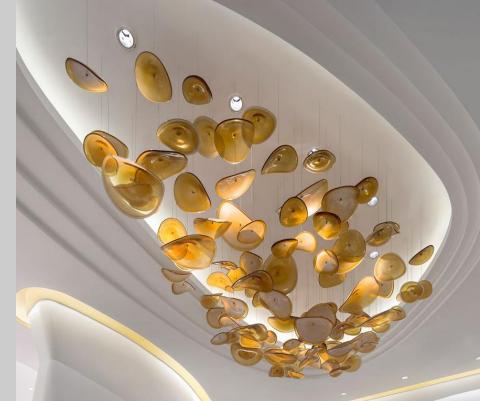

DXL2006 Size: D78" x H78"

DXL1882 Size:L196"xW137"

DXL1883 Size:L78"xW39"

DXL1560 Size:L228"xW94"

DXL1561 Size:L65"xW31"

DXL1885 Size:D1.6"xH13"

DXL1527 Size:L125"xW70"

DXL1528 Size:L314"xW157"