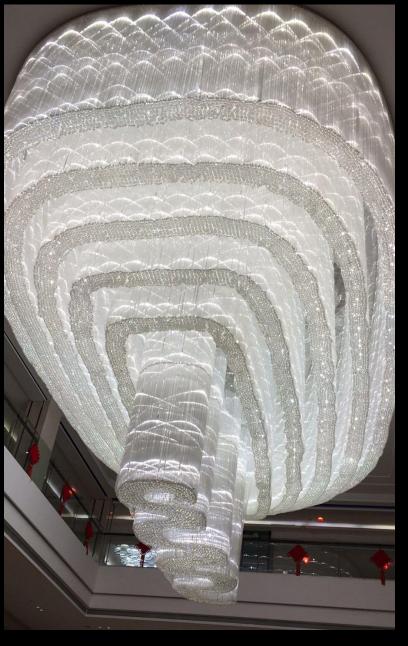

DXL-1528 L: 314" X W: 157"

DXL1550 L: 314" x W: 137"

**DXL1518** 

L: 196" x W: 118" x 1377

DXL1519 D: 59" x H: 393"

DXL1529 L: 275" x W: 157"

DXL1530 L: 188" x W: 110"

DXL1526 Size: 3937"