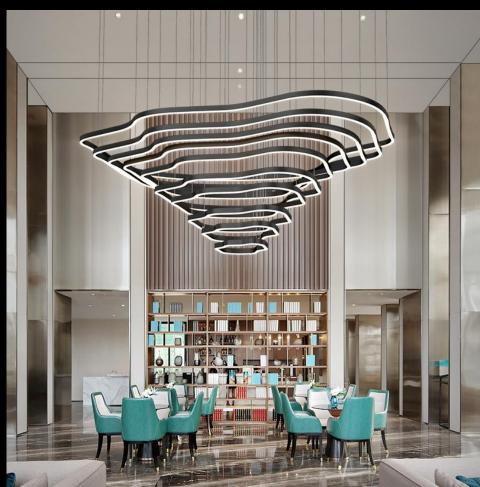

DXL 1886 Size:D78" x 177"

DXL 1797 Size:L137" x W59" x H23"

DXL1983 Size:D59"xH98"

DXL1987 Size:D59"xH120"

Size:D59"xH137"

DXC1855 Size:D47"xH39"

DXC1856 Size:D39"xH47"

DXC1811 Size:L47"xW19"