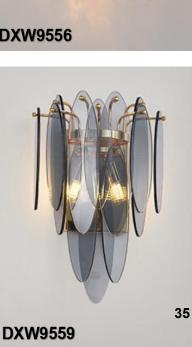

ng solution providers.



DXL-1528 L: 314" X W: 157"





DXL1550 L: 314" x W: 137"





**DXL1518** 

L: 196" x W: 118" x 1377

DXL1519 D: 59" x H: 393"





DXL1529 L: 275" x W: 157"



DXL1530 L: 188" x W: 110"



DXL1526 Size: 3937"





DXL2006 Size: D78" x H78"





DXL1882 Size:L196"xW137"







DXL1883 Size:L78"xW39"





DXL1560 Size:L228"xW94"

DXL1561 Size:L65"xW31"







DXL1885 Size:D1.6"xH13"





DXL1527 Size:L125"xW70"

DXL1528 Size:L314"xW157"











DXL 1886 Size:D78" x 177"





DXL 1797 Size:L137" x W59" x H23"























DXL1983 Size:D59"xH98"





DXL1987 Size:D59"xH120"



Size:D59"xH137"





DXC1855 Size:D47"xH39"

DXC1856 Size:D39"xH47"



DXC1811 Size:L47"xW19"

DXC1812 Size:D23"xH9.0"





DXC1813 Size:D31"xH9.8"