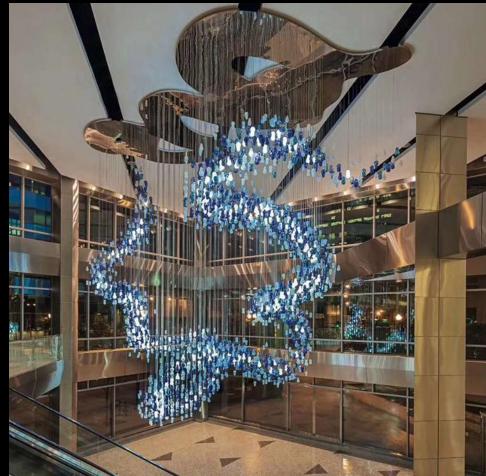

energy-efficient and environmentally friendly.

In short, as manufacturer of custom lighting are true artisans who bring creativity and expertise to the world of lighting design. Our commitment to quality, attention to detail, and dedication to our clients make us different from other lighting solution providers.



DXL-1528 L: 314" X W: 157"





DXL1550 L: 314" x W: 137"





**DXL1518** 

L: 196" x W: 118" x 1377

DXL1519 D: 59" x H: 393"





DXL1529 L: 275" x W: 157"



DXL1530 L: 188" x W: 110"



DXL1526 Size: 3937"





DXL2006 Size: D78" x H78"





DXL1882 Size:L196"xW137"







DXL1883 Size:L78"xW39"





DXL1560 Size:L228"xW94"

DXL1561 Size:L65"xW31"







DXL1885 Size:D1.6"xH13"





DXL1527 Size:L125"xW70"

DXL1528 Size:L314"xW157"











DXL 1886 Size:D78" x 177"





DXL 1797 Size:L137" x W59" x H23"























DXL1983 Size:D59"xH98"





DXL1987 Size:D59"xH120"



Size:D59"xH137"





DXC1855 Size:D47"xH39"

DXC1856 Size:D39"xH47"



DXC1811 Size:L47"xW19"

DXC1812 Size:D23"xH9.0"





DXC1813 Size:D31"xH9.8"