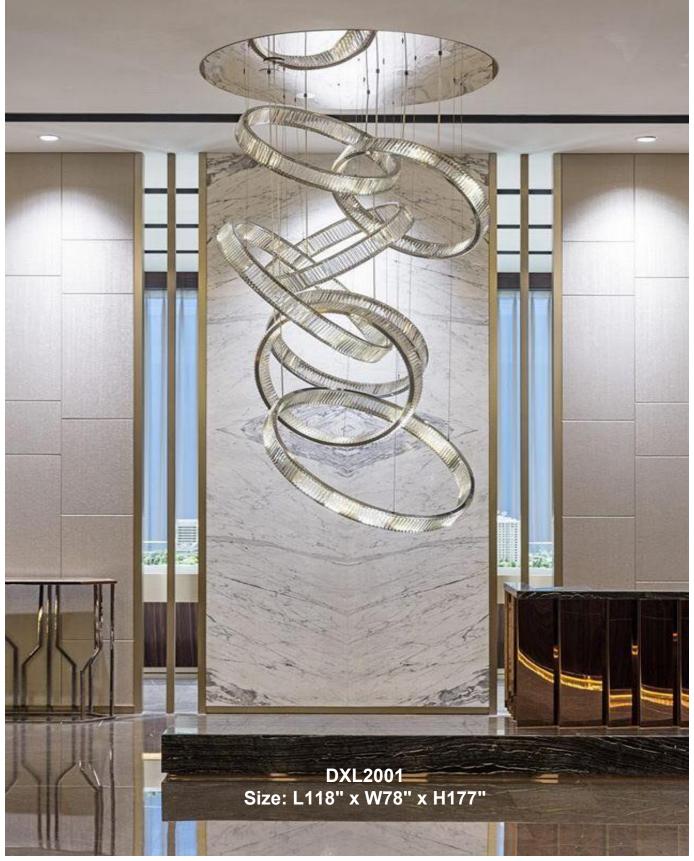

DXL-1528 L: 314" X W: 157"

DXL1550 L: 314" x W: 137"

**DXL1518** 

L: 196" x W: 118" x 1377

DXL1519 D: 59" x H: 393"

DXL1529 L: 275" x W: 157"

DXL1530 L: 188" x W: 110"

DXL1526 Size: 3937"