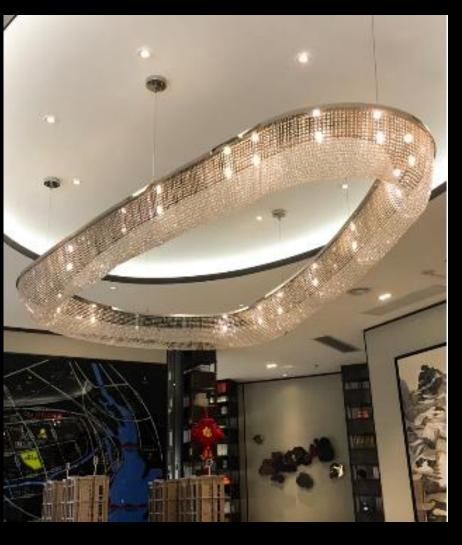

DXL2006 Size: D78" x H78"

DXL1882 Size:L196"xW137"

DXL1883 Size:L78"xW39"

DXL1560 Size:L228"xW94"

DXL1561 Size:L65"xW31"

DXL1885 Size:D1.6"xH13"

DXL1527 Size:L125"xW70"

DXL1528 Size:L314"xW157"