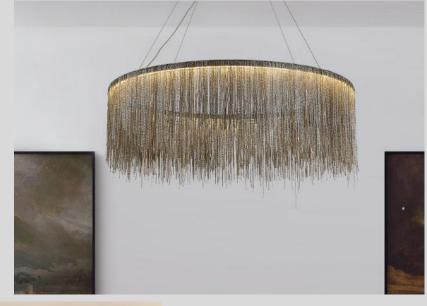

DXL2006 Size: D78" x H78"

DXL1882 Size:L196"xW137"

DXL1883 Size:L78"xW39"

DXL1560 Size:L228"xW94"

DXL1561 Size:L65"xW31"

DXL1885 Size:D1.6"xH13"

DXL1527 Size:L125"xW70"

DXL1528 Size:L314"xW157"