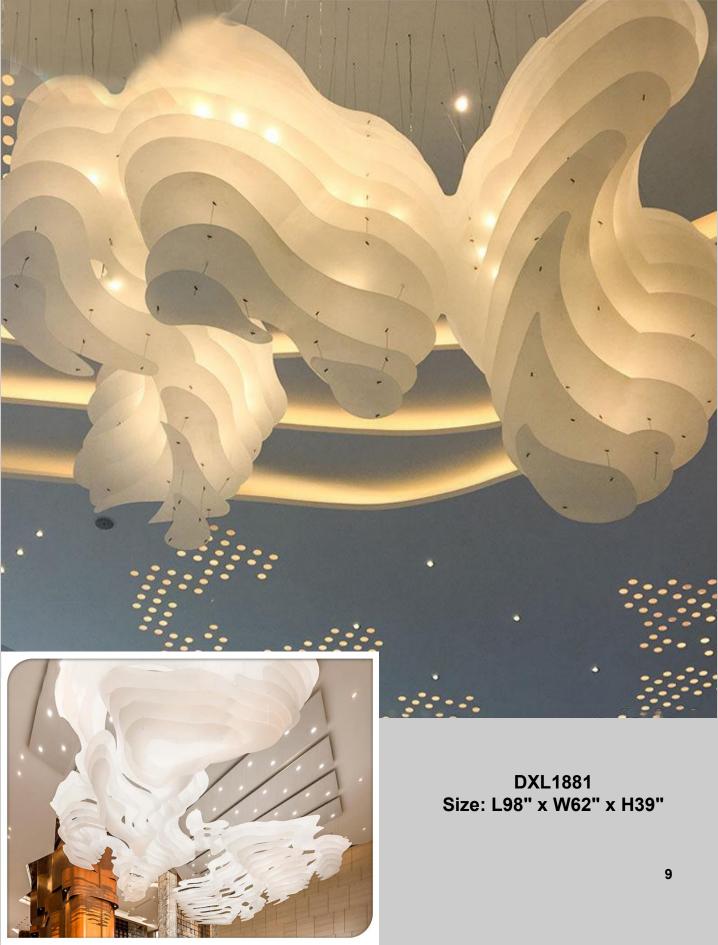

DXL2006 Size: D78" x H78"

DXL1882 Size:L196"xW137"

DXL1883 Size:L78"xW39"

DXL1560 Size:L228"xW94"

DXL1561 Size:L65"xW31"

DXL1885 Size:D1.6"xH13"

DXL1527 Size:L125"xW70"

DXL1528 Size:L314"xW157"