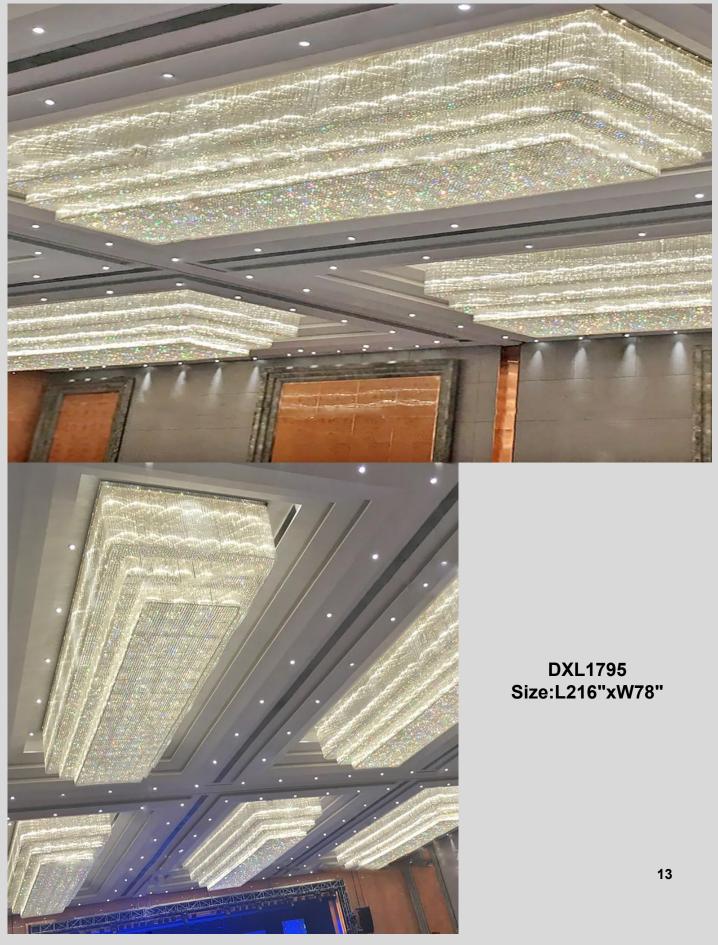

DXL2006 Size: D78" x H78"

DXL1882 Size:L196"xW137"

DXL1883 Size:L78"xW39"

DXL1560 Size:L228"xW94"

DXL1561 Size:L65"xW31"

DXL1885 Size:D1.6"xH13"

DXL1527 Size:L125"xW70"

DXL1528 Size:L314"xW157"