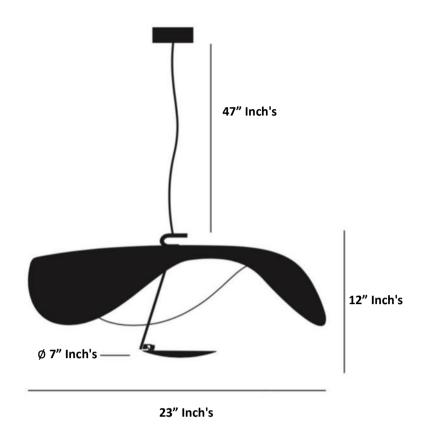

| Catalog #   | Туре |
|-------------|------|
| Project     |      |
| Comments    | Date |
| Prepared By |      |



# **ORDERING INFORMATION**

| DZ-HB-D131 | FINISH              | CRI             | CCT       | ELECTRICAL | Material  |
|------------|---------------------|-----------------|-----------|------------|-----------|
|            | 1 - Black/Gold Leaf | 1 - <u>≥</u> 80 | 1 - 3000K | 1 - 120V   | 1 - Metal |
|            |                     | 2 - 277V        |           |            |           |

## **SPECIFICATIONS**

#### Efficiency

This luminaire contains built-in LED lamps and has sockets for lamps of the following energy classes

#### **Comparable**

Approx. equivalent to the luminous flux of a 130W bulb

### **ELECTRICAL**

Driver located in canopy

Wattage: 12W

Color Temp. (CCT): 3000K Lumen Output: 1080lumen Functions : Dimmable

### **Socket**

LED, integrated

#### **Optional**