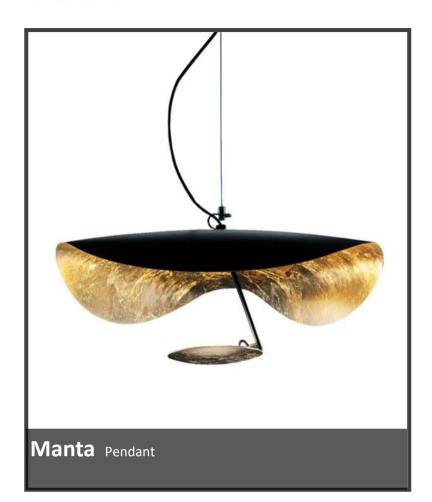

# **ORDERING INFORMATION**

| DZ-HB-D131 | FINISH              | CRI             | CCT       | ELECTRICAL | Material  |
|------------|---------------------|-----------------|-----------|------------|-----------|
|            | 1 - Black/Gold Leaf | 1 - <u>≥</u> 80 | 1 - 3000K | 1 - 120V   | 1 - Metal |
|            |                     | 2 - 277V        |           |            |           |